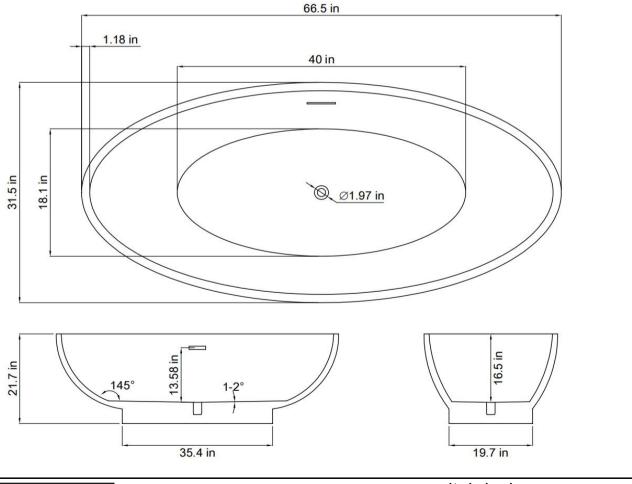

## **INSTALLATIONS SPECIFICATION**

| SKU                           | 51167-BAT-WH-FB       |
|-------------------------------|-----------------------|
| Overall Dimensions            | 66.5"Wx31.5"Dx21.7"H  |
| Inner Dimensions              | 40.0"Wx18.1"Dx16.5"H  |
| Bathtub Color Finish          | White                 |
| Water Capacity (to overflow)  | 59.2 gallons          |
| Water Depth (to top)          | 16.5 inch             |
| Water Depth (to overflow)     | 13.58 inch            |
| Seating Capacity              | 1 person              |
| Tub Weight                    | 77.2 lbs              |
| Overflow Height               | 3 inch                |
| Faucet Congurations           | No Faucet Drilling    |
| With pop-up drain             | Pop-up drain included |
| Drain & Overflow Color Finish | Matte black           |
| Bathtub Certifications        | CUPC                  |